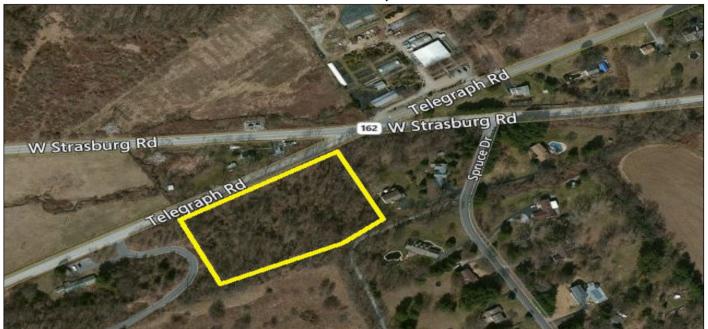

## **Property Highlights**

Acreage: 2.99 acres approx.

• Zoning: R1 - Residential District

West Bradford Township

**Chester County** 

 Special Exception uses: Church or religious use, Educational uses and Day-care center.

 Located at the intersection Telegraph Road and W. Strasburg Road with great visibility.

Asking Price: \$300,000.00