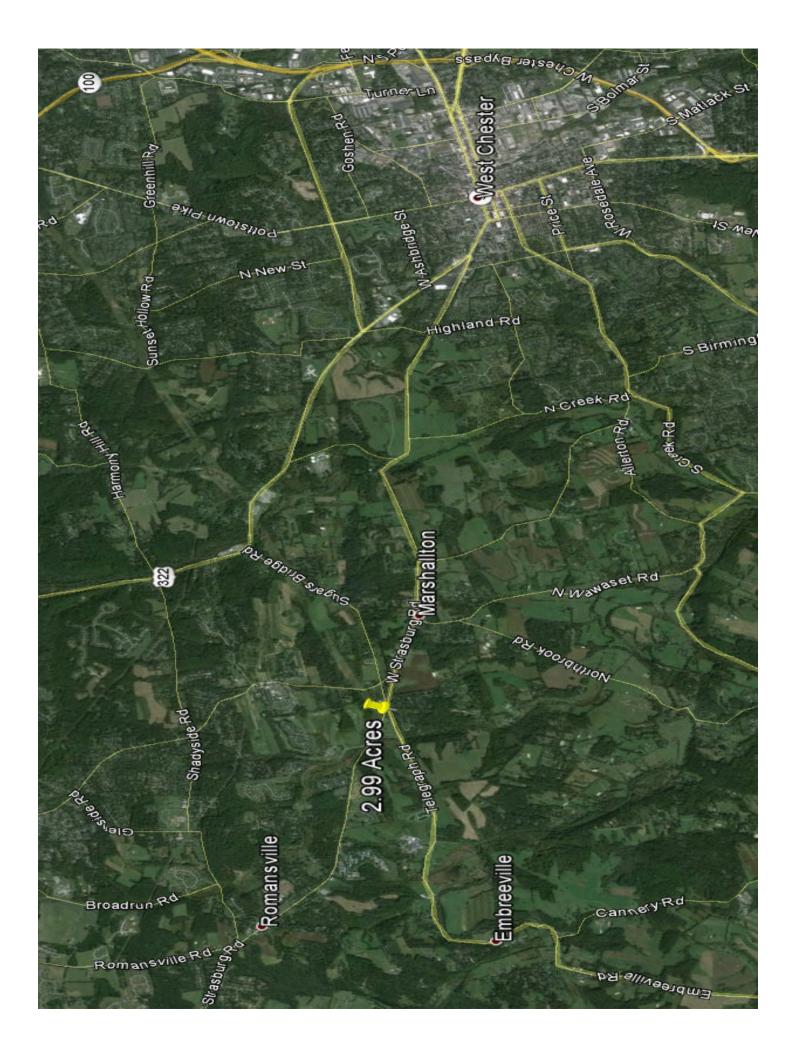

## **Property Highlights**

Acreage: 2.99 acres approx.

• Zoning: R1 - Residential District

West Bradford Township

**Chester County** 

 Special Exception uses: Church or religious use, Educational uses and Day-care center.

 Located at the intersection Telegraph Road and W. Strasburg Road with great visibility.

Asking Price: \$300,000.00