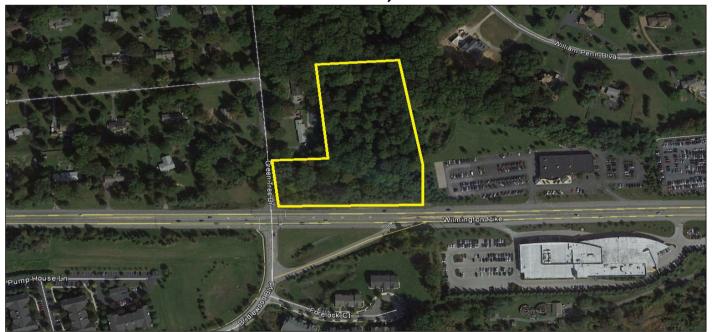

## **Property Highlights**

Acerage: 5.9 acres approx.

Zoning: Agricultural and Residential District

Township of Thornbury

**Chester County** 

 Special Exception uses: Nonprofit club or lodge, Church or similar place of worship and schools.

 Located at a signalized intersection on Rt. 202 and Greentree Drive with great visibility.

Asking Price: \$4,500,000