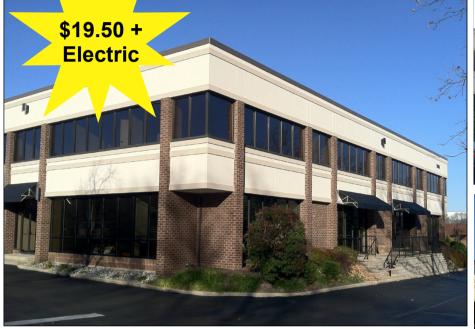

## 500 - 10,000 SF I FOR LEASE

## CONTINENTAL PLAZA 1006 / 1008 / 1010 / 1012 W 9TH AVENUE KING OF PRUSSIA, PA 19406

FIDELITY

COMMERCIAL

## **Property Highlights**

- Space Size:
- 500 10,000 Square Feet
- Municipality:
- Upper Merion Township
- Most competitive lease rate in King of Prussia!
- Exterior of buildings and common areas currently being renovated
- Floor to ceiling glass on first floor and ribbon glass on second floor
- Within 5 minutes of Rt. 422, Rt. 202, Schuylkill Expressway and PA Turnpike