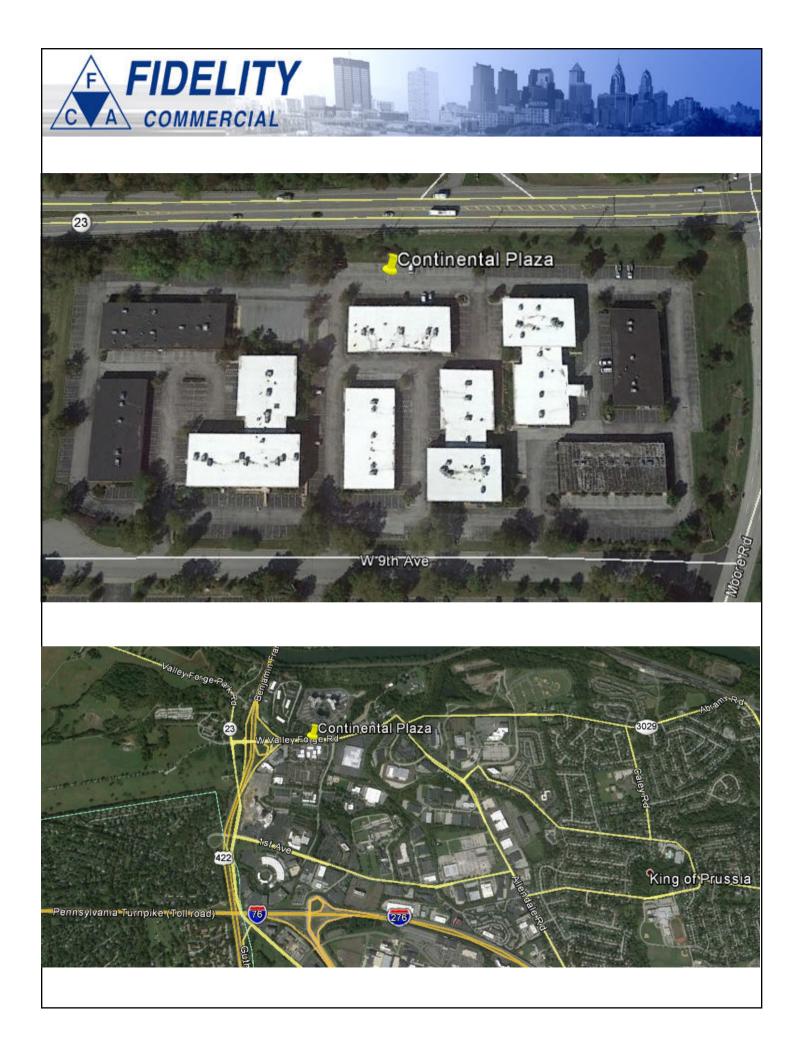

## CONTINENTAL PLAZA 1006 / 1008 / 1010 / 1012 W 9TH AVENUE KING OF PRUSSIA, PA 19406

FIDELITY

COMMERCIAL

## **Property Highlights**

- Space Size:
- 500 10,000 Square Feet
- Municipality:
- Upper Merion Township
- Most competitive lease rate in King of Prussia!
- Exterior of buildings and common areas currently being renovated
- Floor to ceiling glass on first floor and ribbon glass on second floor
- Within 5 minutes of Rt. 422, Rt. 202, Schuylkill Expressway and PA Turnpike