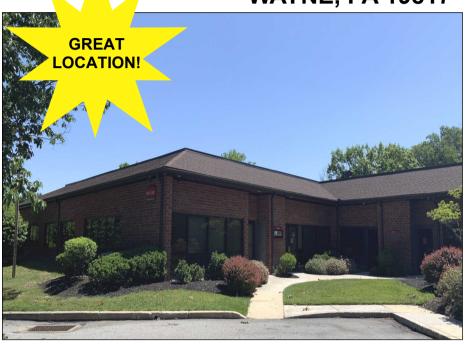

## **FOR SALE**

950 WEST VALLEY ROAD SUITES 2700, 2704, 2800, 2804 WAYNE, PA 19817

## **Property Highlights**

Suite Sizes:

1,110 SF SUTIE 2700 4,860 SF SUITE 2704 3,584 SF SUITE 2800 1,177 SF SUITE 2804 10,731 SF TOTAL

- Four suites in a single story building all with direct access. All four suites can be combined.
- Located in the well maintained West Valley Business Park.
- No Gross Receipts or Business Privilege Tax
- Immediate access to Route 202, 422, I-76 and PA Turnpike