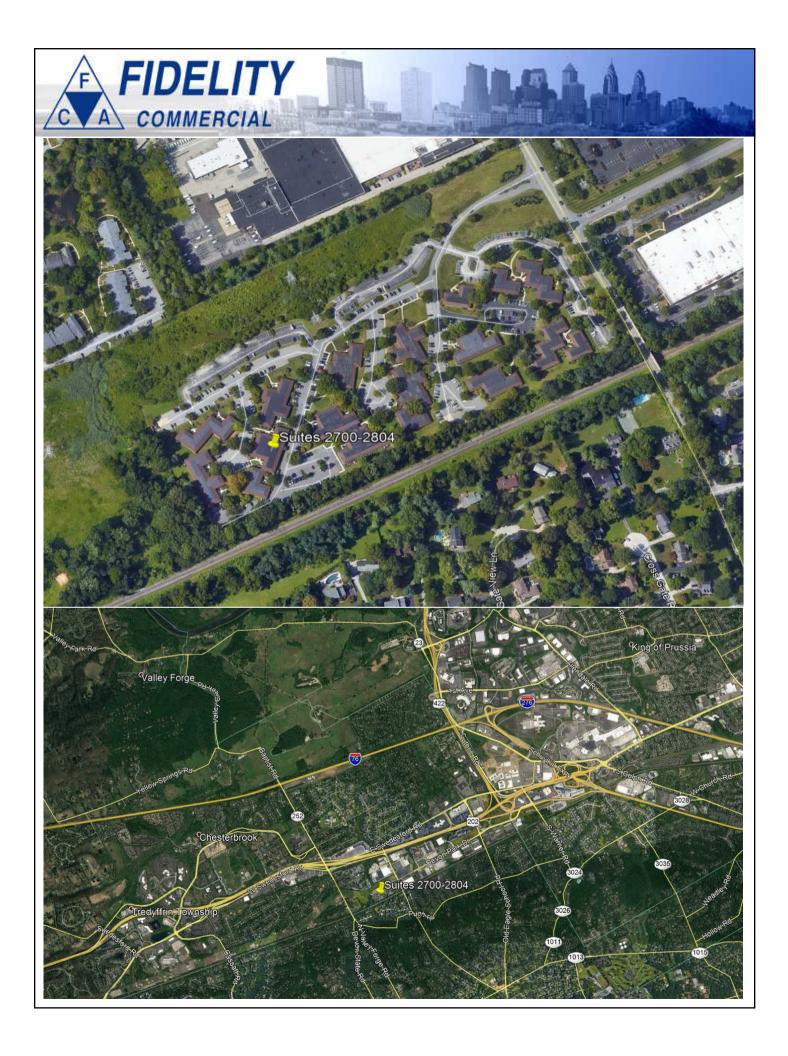

## **Property Highlights**

Suite Sizes:

1,110 SF SUTIE 2700 4,860 SF SUITE 2704 3,584 SF SUITE 2800 1,177 SF SUITE 2804 10,731 SF TOTAL

- Four suites in a single story building all with direct access. All four suites can be combined.
- Located in the well maintained West Valley Business Park.
- No Gross Receipts or Business Privilege Tax
- Immediate access to Route 202, 422, I-76 and PA Turnpike