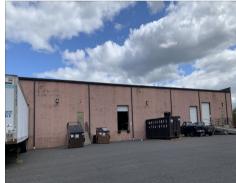

# **Property Highlights**

- Building Size: 18,000 SF +/-
- Acreage: 2.5 acres
- Municipality: Limerick Township
- Zoning: Office / Limited Industrial
- Loading: 3 Tailgates and 1 Drive-in
- Ceiling Height: 16' clear
- Utilities: Public water and sewer