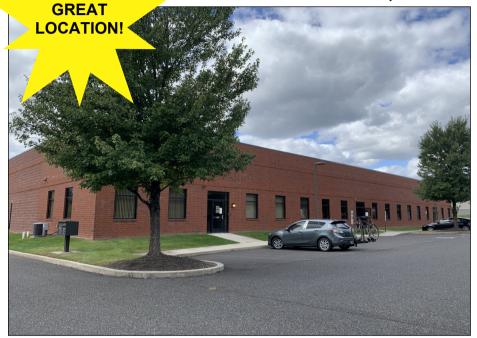

## FLEX/INDUSTRIAL BUILDING 690 ENTERPRISE DR ROYERSFORD, PA 19468

# **Property Highlights**

- Building Size: 18,000 SF +/-
- Acreage: 2.5 acres
- Municipality: Limerick Township
- Zoning: Office / Limited Industrial
- Loading: 3 Tailgates and 1 Drive-in
- Ceiling Height: 16' clear
- Utilities: Public water and sewer