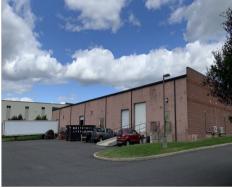

# **Property Highlights**

- Building Size: 18,000 SF +/-
- Acreage: 2.5 acres
- Municipality: Limerick Township
- Zoning: Office / Limited Industrial
- Loading: 3 Tailgates and 1 Drive-in
- Ceiling Height: 16' clear
- Utilities: Public water and sewer