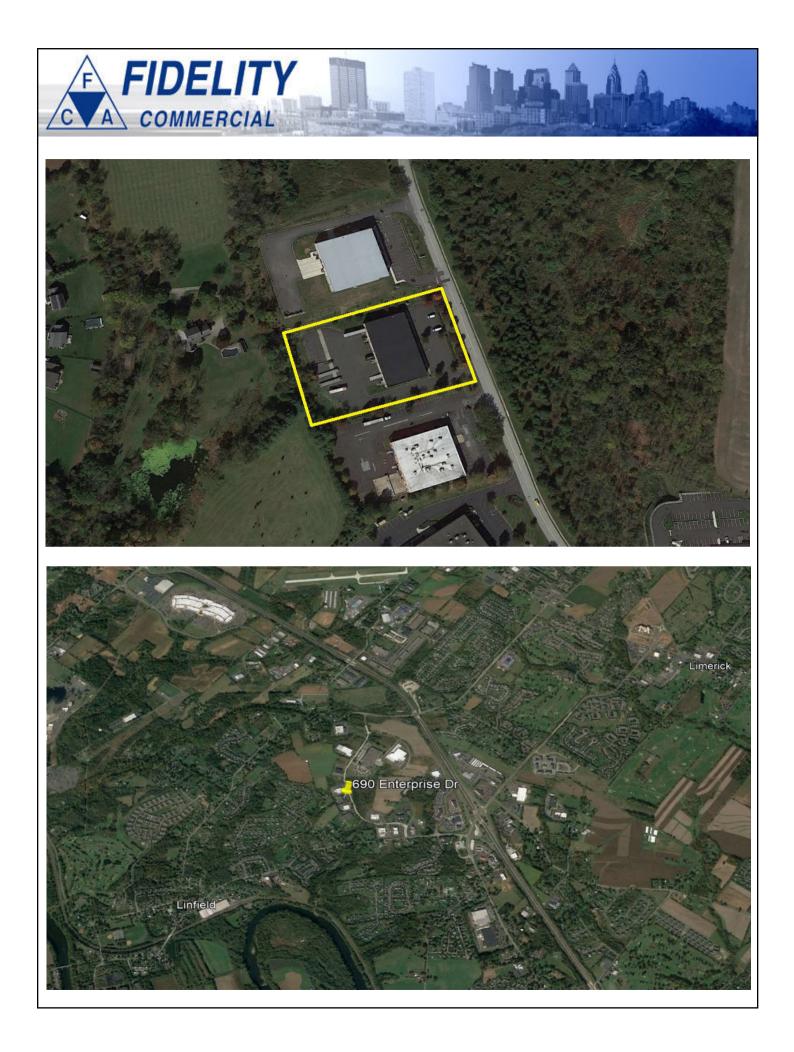

## FLEX/INDUSTRIAL BUILDING 690 ENTERPRISE DR ROYERSFORD, PA 19468

# **Property Highlights**

- Building Size: 18,000 SF +/-
- Acreage: 2.5 acres
- Municipality: Limerick Township
- Zoning: Office / Limited Industrial
- Loading: 3 Tailgates and 1 Drive-in
- Ceiling Height: 16' clear
- Utilities: Public water and sewer