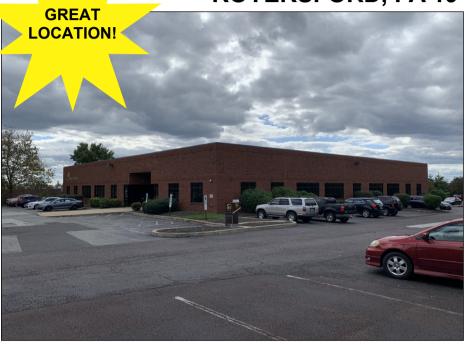

## FLEX/INDUSTRIAL BUILDING 654 ENTERPRISE DR ROYERSFORD, PA 19468

## **Property Highlights**

Building Size: 17,867 SF +/-

Acreage: 2.26 acres

Municipality: Limerick Township

Zoning: Office / Limited Industrial

Loading: 2 Tailgates

Ceiling Height: 16' clear

 10,815 SF is currently leased and 7,052 SF is available for lease at \$13.00 per SF NNN