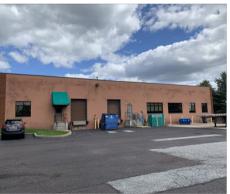

## **Property Highlights**

Building Size: 17,867 SF +/-

Acreage: 2.26 acres

Municipality: Limerick Township

Zoning: Office / Limited Industrial

Loading: 2 Tailgates

Ceiling Height: 16' clear

 10,815 SF is currently leased and 7,052 SF is available for lease at \$13.00 per SF NNN