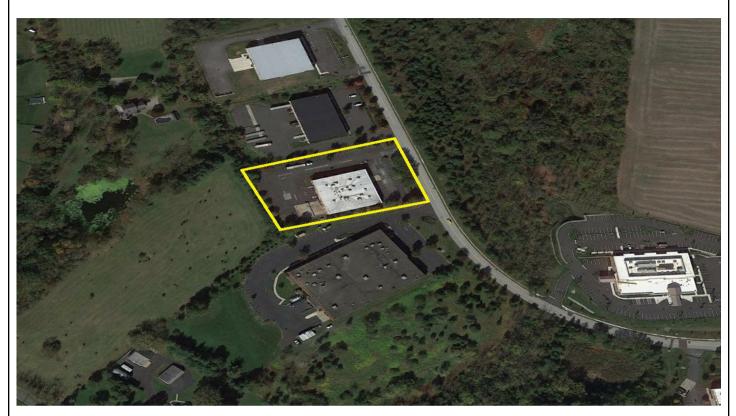

## **Property Highlights**

Building Size: 17,867 SF +/-

Acreage: 2.26 acres

Municipality: Limerick Township

Zoning: Office / Limited Industrial

Loading: 2 Tailgates

Ceiling Height: 16' clear

 10,815 SF is currently leased and 7,052 SF is available for lease at \$13.00 per SF NNN