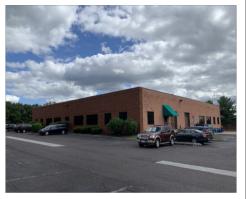

## **Property Highlights**

Building Size: 17,867 SF +/-

Acreage: 2.26 acres

Municipality: Limerick Township

Zoning: Office / Limited Industrial

Loading: 2 Tailgates

Ceiling Height: 16' clear

 10,815 SF is currently leased and 7,052 SF is available for lease at \$13.00 per SF NNN