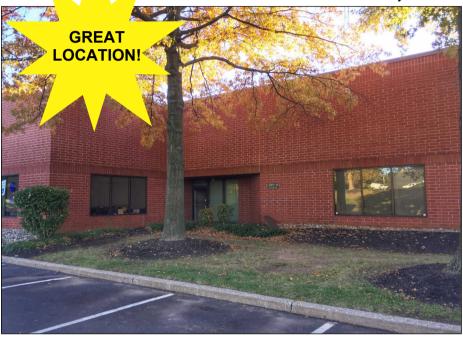

## METROPOLITAN BUSINESS CENTER 625 CLARK AVENUE UNIT 16 KING OF PRUSSIA, PA 19406

## **Property Highlights**

Condo Size: 4,950 SF (approx.)

Ceiling Height: 18' clear

Loading: Tailgate

- 4,000 SF +/- of office space and 950 SF +/- of warehouse space.
- Space was formerly a pharmacy with a clean room and backup generator.
- Moments from Route 422, Route 202, I-76 and the PA Turnpike.