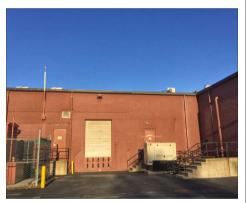

## **Property Highlights**

Condo Size: 4,950 SF (approx.)

Ceiling Height: 18' clear

Loading: Tailgate

- 4,000 SF +/- of office space and 950 SF +/- of warehouse space.
- Space was formerly a pharmacy with a clean room and backup generator.
- Moments from Route 422, Route 202, I-76 and the PA Turnpike.