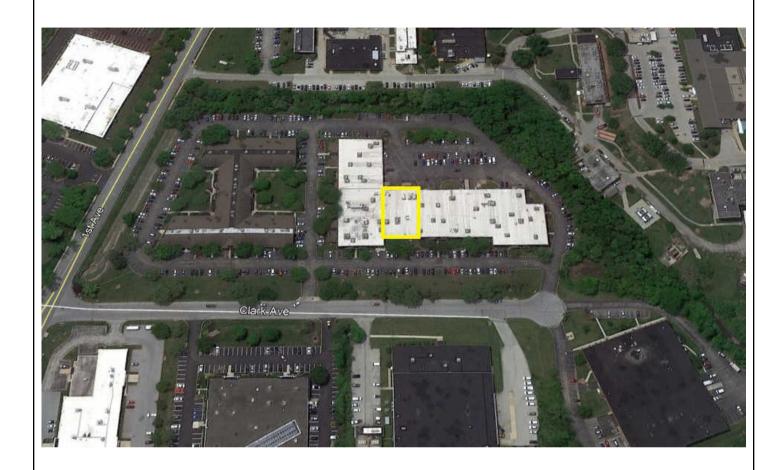

## METROPOLITAN BUSINESS CENTER 625 CLARK AVENUE UNIT 16 KING OF PRUSSIA, PA 19406

## **Property Highlights**

Condo Size: 4,950 SF (approx.)

Ceiling Height: 18' clear

Loading: Tailgate

- 4,000 SF +/- of office space and 950 SF +/- of warehouse space.
- Space was formerly a pharmacy with a clean room and backup generator.
- Moments from Route 422, Route 202, I-76 and the PA Turnpike.