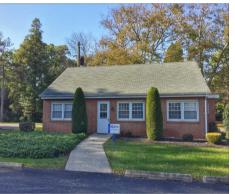

## **Property Highlights**

Building Sizes: Building One 4,500 SF

Building Two <u>1,000 SF</u> 5,500 SF +/-

Acreage: 2.42 Acres (approx.)

Zoning: VC (Trappe Borough)

Parking: 28 spaces (5 per 1,000 SF)

Buildings are ideal for office and medical uses