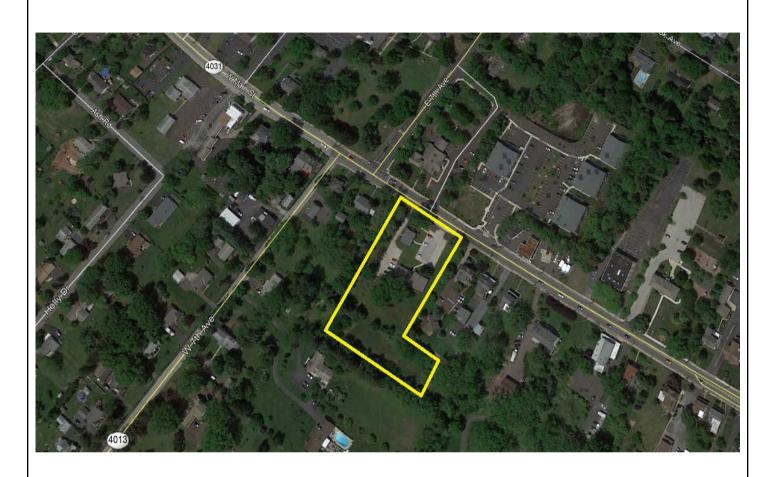

## **Property Highlights**

Building Sizes: Building One 4,500 SF

Building Two <u>1,000 SF</u> 5,500 SF +/-

Acreage: 2.42 Acres (approx.)

Zoning: VC (Trappe Borough)

Parking: 28 spaces (5 per 1,000 SF)

Buildings are ideal for office and medical uses

· Over 200' of frontage on W. Main St. in Trappe

Asking Price: \$729,000.00