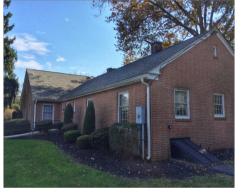

## **Property Highlights**

Building Sizes: Building One 4,500 SF

Building Two <u>1,000 SF</u> 5,500 SF +/-

Acreage: 2.42 Acres (approx.)

Zoning: VC (Trappe Borough)

Parking: 28 spaces (5 per 1,000 SF)

Buildings are ideal for office and medical uses