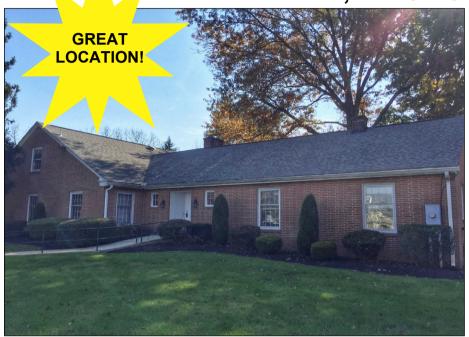

## **FOR SALE**

TWO BUILDINGS ON W. MAIN STREET
580 W. MAIN STREET
TRAPPE, PA 19426

## **Property Highlights**

Building Sizes: Building One 4,500 SF

Building Two <u>1,000 SF</u> 5,500 SF +/-

Acreage: 2.42 Acres (approx.)

Zoning: VC (Trappe Borough)

Parking: 28 spaces (5 per 1,000 SF)

Buildings are ideal for office and medical uses

· Over 200' of frontage on W. Main St. in Trappe

Asking Price: \$729,000.00