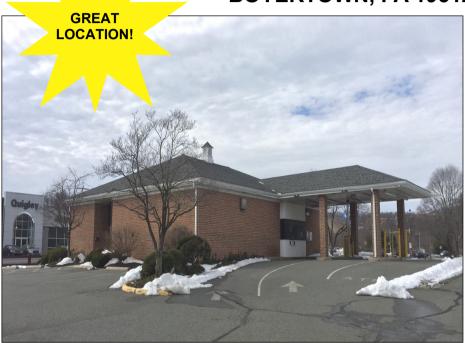

## **FOR LEASE**

FORMER BANK PROPERTY 560 PA-100 BOYERTOWN, PA 19512

## **Property Highlights**

· Space Available:

2,659 RSF - Former Bank Property

- Approximately 18 parking spaces available at building
- Two drive thru lanes and One "potential" ATM lane
- Great location on PA-100 in Boyertown near Walmart and car dealerships
- · Attractive lease rate