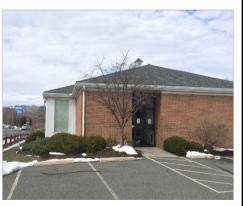

## **Property Highlights**

· Space Available:

2,659 RSF - Former Bank Property

- Approximately 18 parking spaces available at building
- Two drive thru lanes and One "potential" ATM lane
- Great location on PA-100 in Boyertown near Walmart and car dealerships
- · Attractive lease rate