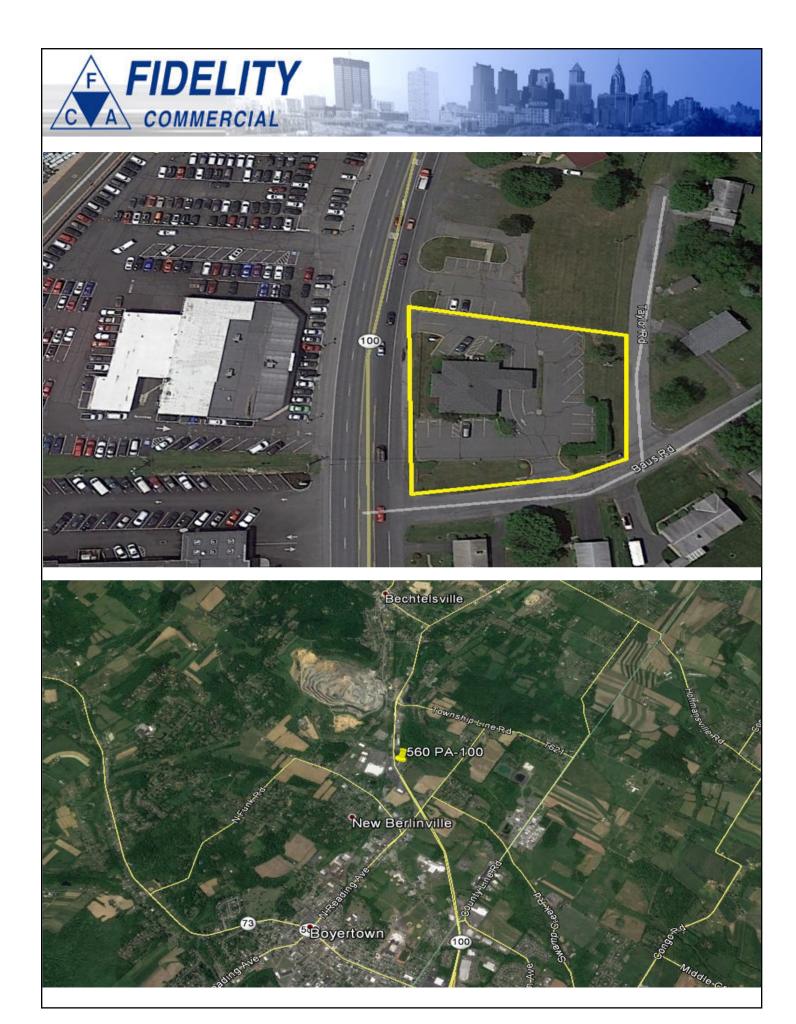

## **FOR LEASE**

FORMER BANK PROPERTY 560 PA-100 BOYERTOWN, PA 19512

## **Property Highlights**

· Space Available:

2,659 RSF - Former Bank Property

- Approximately 18 parking spaces available at building
- Two drive thru lanes and One "potential" ATM lane
- Great location on PA-100 in Boyertown near Walmart and car dealerships
- · Attractive lease rate