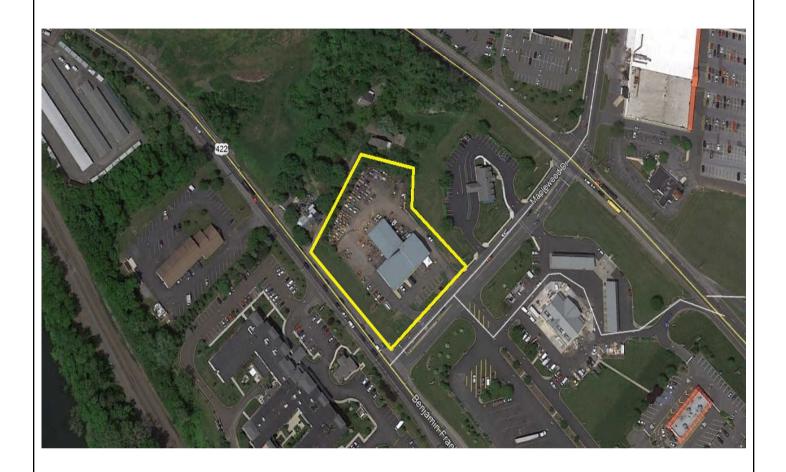

## 2.11 ACRE CORNER LOT AT SIGNALIZED INTERSECTION 5 MAPLEWOOD DRIVE DOUGLASSVILLE, PA 19518

## **Property Highlights**

Building Size: 11,142 SF (approx.)

Acreage: 2.11 Acres (approx.)

Zoning: HC (Amity Township)

Traffic Count: 70,000 + cars daily (approx.)

 Showroom, garage, warehouse space with outside storage

Over 450' of frontage on Rt. 422 & Maplewood Dr.

· Corner lot at signalized intersection

• Asking Price: \$1,850,000 to \$1,625,000