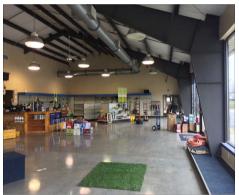

## **Property Highlights**

Building Size: 11,142 SF (approx.)

Acreage: 2.11 Acres (approx.)

Zoning: HC (Amity Township)

Traffic Count: 70,000 + cars daily (approx.)

 Showroom, garage, warehouse space with outside storage