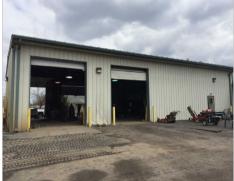

## **Property Highlights**

Building Size: 11,142 SF (approx.)

Acreage: 2.11 Acres (approx.)

Zoning: HC (Amity Township)

Traffic Count: 70,000 + cars daily (approx.)

 Showroom, garage, warehouse space with outside storage