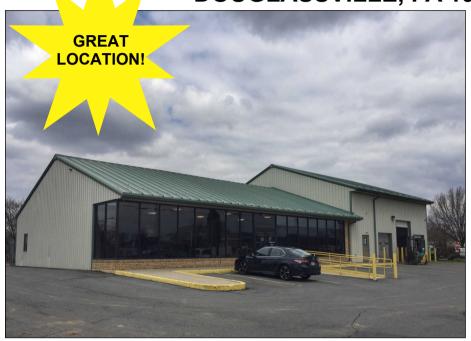

## 2.11 ACRE CORNER LOT AT SIGNALIZED INTERSECTION 5 MAPLEWOOD DRIVE DOUGLASSVILLE, PA 19518

## **Property Highlights**

Building Size: 11,142 SF (approx.)

Acreage: 2.11 Acres (approx.)

Zoning: HC (Amity Township)

Traffic Count: 70,000 + cars daily (approx.)

 Showroom, garage, warehouse space with outside storage

Over 450' of frontage on Rt. 422 & Maplewood Dr.

· Corner lot at signalized intersection

• Asking Price: \$1,850,000 to \$1,625,000