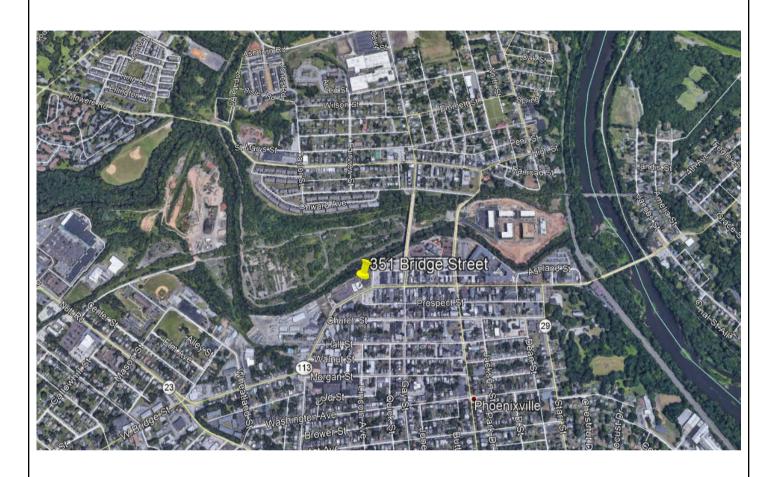

## **FOR LEASE**

THE JUSTICE CENTER 347 E. BRIDGE STREET PHOENIXVILLE, PA 19460

## **Property Highlights**

- Available Space: 4,900 SF Total
- 2,700 SF with 5 offices, 1 executive office, 1 conference room, kitchen and reception
- 2,200 SF with 6 offices, 1 executive office,
  1 conference room, kitchenette and reception
- · 4 to 1 parking ratio in Downtown Phoenixville
- Building overlooks Schuylkill River trail, perfect for lunch time walks, runs and bike rides
- Within walking distance to restaurants, breweries, shopping and brand new apartments