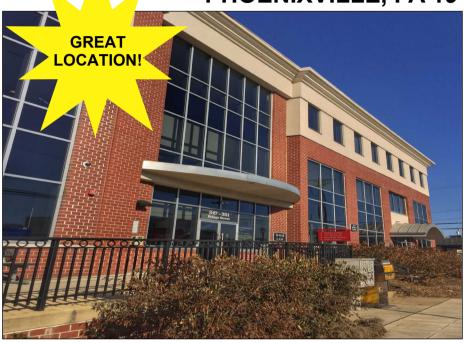

## **FOR LEASE**

THE JUSTICE CENTER 347 E. BRIDGE STREET PHOENIXVILLE, PA 19460

## **Property Highlights**

- Available Space: 4,900 SF Total
- 2,700 SF with 5 offices, 1 executive office, 1 conference room, kitchen and reception
- 2,200 SF with 6 offices, 1 executive office,
  1 conference room, kitchenette and reception
- · 4 to 1 parking ratio in Downtown Phoenixville
- Building overlooks Schuylkill River trail, perfect for lunch time walks, runs and bike rides
- Within walking distance to restaurants, breweries, shopping and brand new apartments