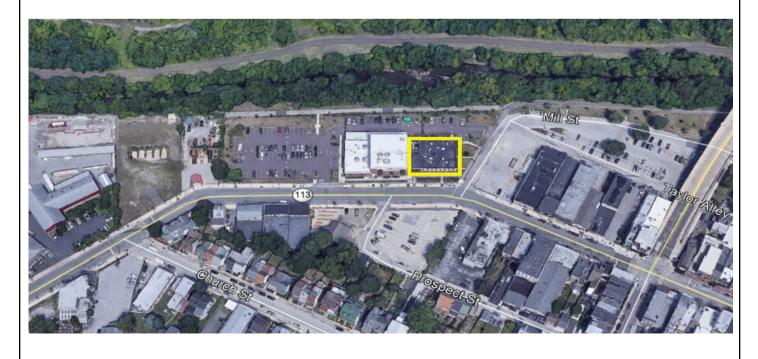

## **FOR LEASE**

THE JUSTICE CENTER 347 E. BRIDGE STREET PHOENIXVILLE, PA 19460

## **Property Highlights**

- Available Space: 4,900 SF Total
- 2,700 SF with 5 offices, 1 executive office, 1 conference room, kitchen and reception
- 2,200 SF with 6 offices, 1 executive office,
  1 conference room, kitchenette and reception
- · 4 to 1 parking ratio in Downtown Phoenixville
- Building overlooks Schuylkill River trail, perfect for lunch time walks, runs and bike rides
- Within walking distance to restaurants, breweries, shopping and brand new apartments