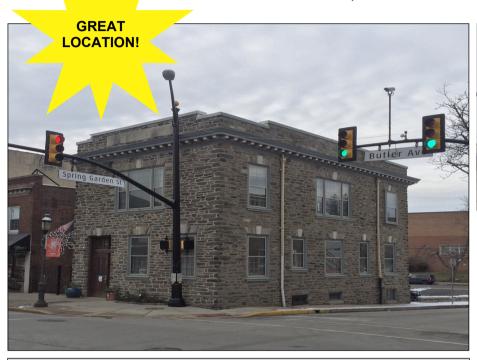

## **Property Highlights**

- · Space Available:
  - 1,849 RSF First Floor Office or RetailOpen floor plan with kitchen1,280 RSF Lower Level Office or RetailTwo offices with open office and storage
- · Parking available at building
- · Within two blocks of the train station
- Great location at a signalized intersection surrounded by restaurants and small businesses
- · Attractive lease rate

## NORTH SPRING GARDEN STREET

No warranty or representation, expressed or implied, is made as to the accuracy of the information contained herein, and same is submitted subject to errors, omissions, change Of price, rental or other conditions, withdrawal without notice, and to any special listing conditions, imposed by our principals.