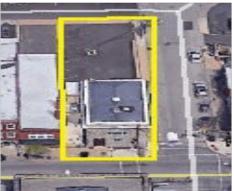

## **Property Highlights**

- · Space Available:
  - 1,849 RSF First Floor Office or RetailOpen floor plan with kitchen1,280 RSF Lower Level Office or RetailTwo offices with open office and storage
- · Parking available at building
- · Within two blocks of the train station
- Great location at a signalized intersection surrounded by restaurants and small businesses
- · Attractive lease rate

## NORTH SPRING GARDEN STREET

No warranty or representation, expressed or implied, is made as to the accuracy of the information contained herein, and same is submitted subject to errors, omissions, change Of price, rental or other conditions, withdrawal without notice, and to any special listing conditions, imposed by our principals.