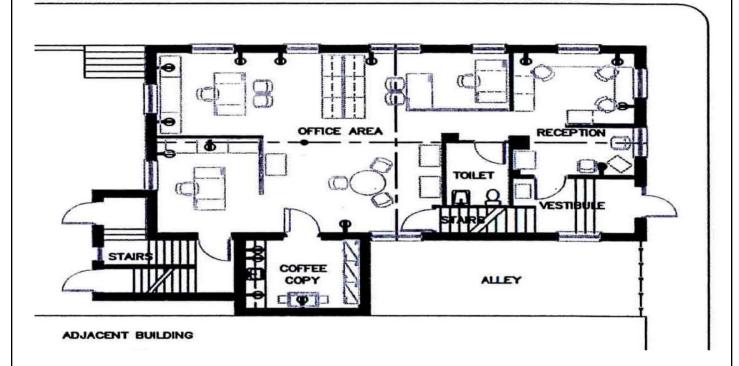

## **Property Highlights**

- · Space Available:
  - 1,849 RSF First Floor Office or RetailOpen floor plan with kitchen1,280 RSF Lower Level Office or RetailTwo offices with open office and storage
- · Parking available at building
- · Within two blocks of the train station
- Great location at a signalized intersection surrounded by restaurants and small businesses
- · Attractive lease rate