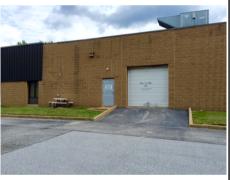

### **Property Highlights**

- 5,000 (+/-) RSF of office/warehouse space
- Private entrance to suite
- Two (2) drive in doors
- Close to Main Street of Exton Development
- Easy access to Routes 100, 30, 76 and 202
- Asking \$9.75 per RSF