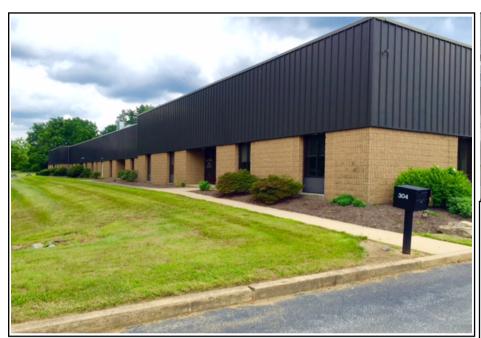

# 304 Commerce Drive Exton, PA 19340

### **Property Highlights**

- 5,000 (+/-) RSF of office/warehouse space
- Private entrance to suite
- Two (2) drive in doors
- Close to Main Street of Exton Development
- Easy access to Routes 100, 30, 76 and 202
- Asking \$9.75 per RSF