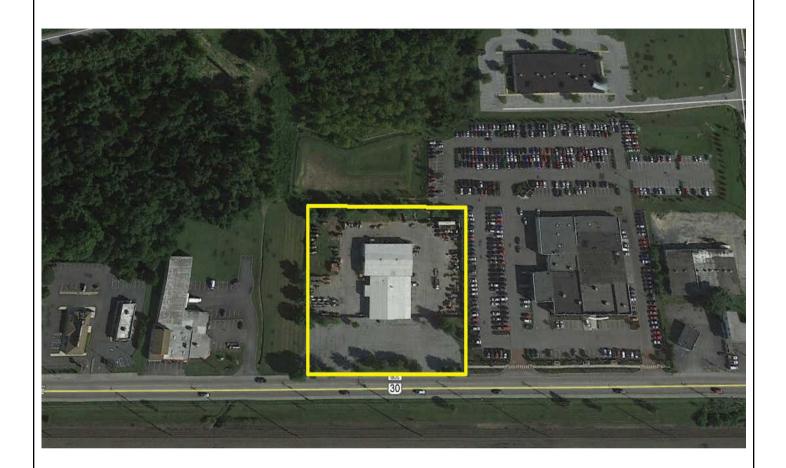

## **Property Highlights**

Building Size: 15,267 SF (approx.)

Acreage: 3.78 Acres (approx.)

Zoning: TV-1 (Caln Township)

Traffic Count: 30,000 + cars daily (approx.)

 Showroom, garage, warehouse space with outside storage

Over 440' of frontage on Route 30 in Thorndale

• Asking Price: \$1,925,000 to \$1,525,000