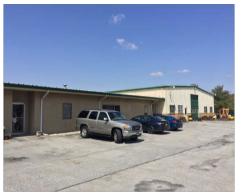

## **Property Highlights**

Building Size: 15,267 SF (approx.)

Acreage: 3.78 Acres (approx.)

Zoning: TV-1 (Caln Township)

Traffic Count: 30,000 + cars daily (approx.)

 Showroom, garage, warehouse space with outside storage