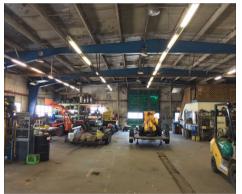

## **Property Highlights**

Building Size: 15,267 SF (approx.)

Acreage: 3.78 Acres (approx.)

Zoning: TV-1 (Caln Township)

Traffic Count: 30,000 + cars daily (approx.)

 Showroom, garage, warehouse space with outside storage