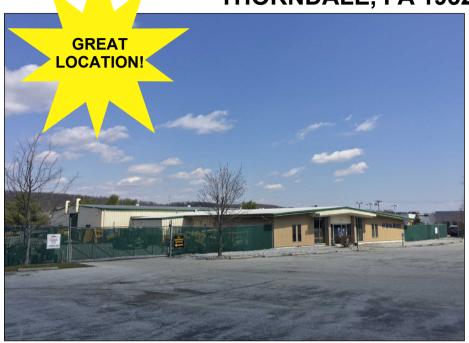

## **FOR SALE**

3.78 ACRES ON ROUTE 30 2825 E LINCOLN HWY THORNDALE, PA 19320

## **Property Highlights**

Building Size: 15,267 SF (approx.)

Acreage: 3.78 Acres (approx.)

Zoning: TV-1 (Caln Township)

Traffic Count: 30,000 + cars daily (approx.)

 Showroom, garage, warehouse space with outside storage

Over 440' of frontage on Route 30 in Thorndale

• Asking Price: \$1,925,000 to \$1,525,000