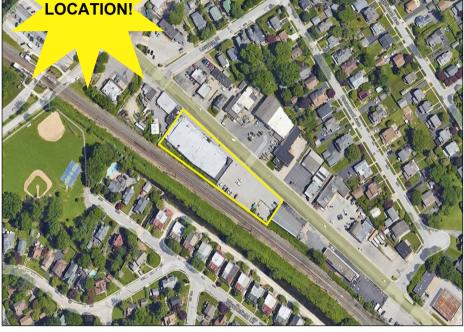

### FORMER ORSINI AUTO BODY 2544 + 2560 HAVERFORD RD ARDMORE, PA 19003

GREAT

### **Property Highlights**

- Building Size: 21,000 SF +/-
- Acreage: 1.5 acres approx.
- Municipality: Haverford Township
- Zoning: Limited Commercial District
- 21,000 SF +/- that is demised into three separate units with office space.
- 435' +/- of frontage on Haverford Rd with six curb cuts.
- Asking Price: \$2,950,000.00