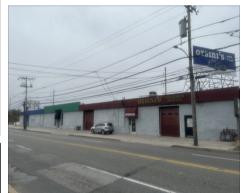

### FORMER ORSINI AUTO BODY 2544 + 2560 HAVERFORD RD ARDMORE, PA 19003

GREAT

### **Property Highlights**

- Building Size: 21,000 SF +/-
- Acreage: 1.5 acres approx.
- Municipality: Haverford Township
- Zoning: Limited Commercial District
- 21,000 SF +/- that is demised into three separate units with office space.
- 435' +/- of frontage on Haverford Rd with six curb cuts.
- Asking Price: \$2,950,000.00