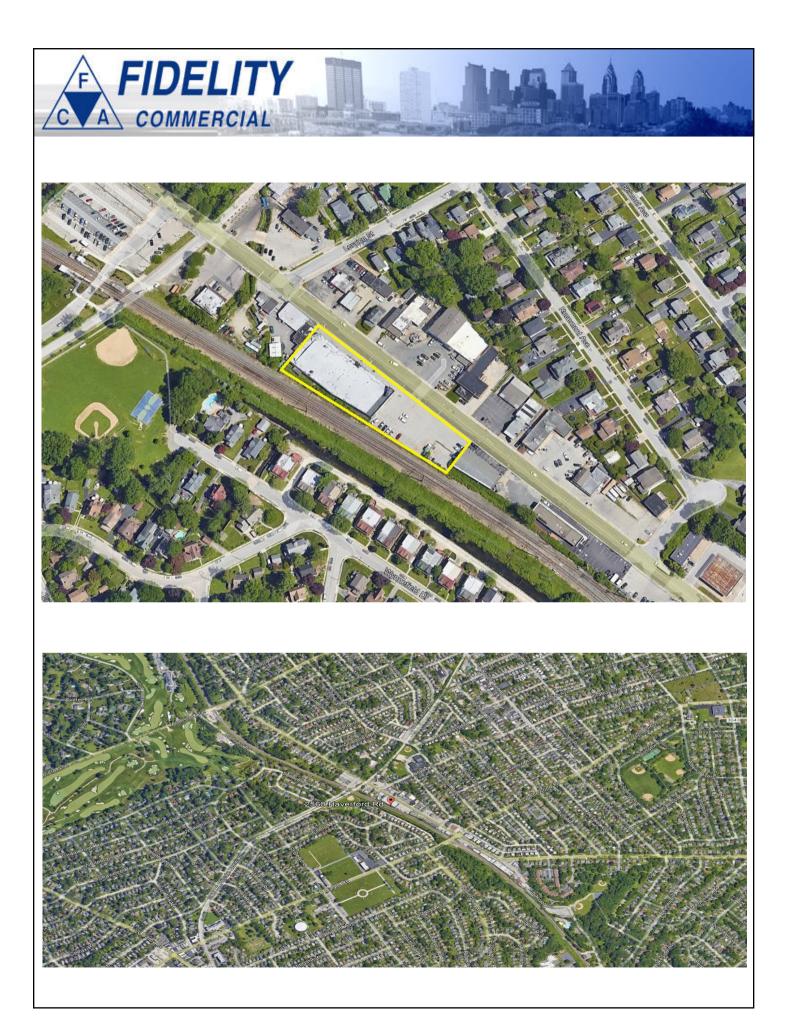

### FORMER ORSINI AUTO BODY 2544 + 2560 HAVERFORD RD ARDMORE, PA 19003

GREAT

### **Property Highlights**

- Building Size: 21,000 SF +/-
- Acreage: 1.5 acres approx.
- Municipality: Haverford Township
- Zoning: Limited Commercial District
- 21,000 SF +/- that is demised into three separate units with office space.
- 435' +/- of frontage on Haverford Rd with six curb cuts.
- Asking Price: \$2,950,000.00