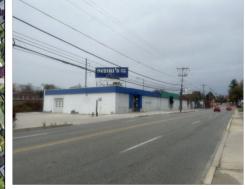

### FORMER ORSINI AUTO BODY 2544 + 2560 HAVERFORD RD ARDMORE, PA 19003

GREAT

### **Property Highlights**

- Building Size: 21,000 SF +/-
- Acreage: 1.5 acres approx.
- Municipality: Haverford Township
- Zoning: Limited Commercial District
- 21,000 SF +/- that is demised into three separate units with office space.
- 435' +/- of frontage on Haverford Rd with six curb cuts.
- Asking Price: \$2,950,000.00