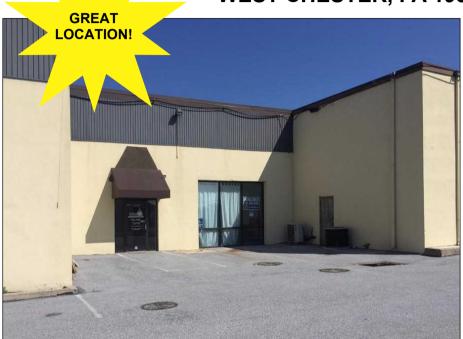

## **FOR LEASE**

MATLACK INDUSTRIAL PARK 208 CARTER DRIVE UNIT 20 WEST CHESTER, PA 19382

## **Property Highlights**

Space Available: 2,500 SF +/-

- Private offices, conference room, open office, kitchenette and full bathroom.
- Space is currently all office but can be converted into warehouse or manufacturing space by reinstalling 10' drive in door.
- Great location moments from downtown West Chester and a turn away from RT. 202
- Rental Rate: \$10 per SF MG