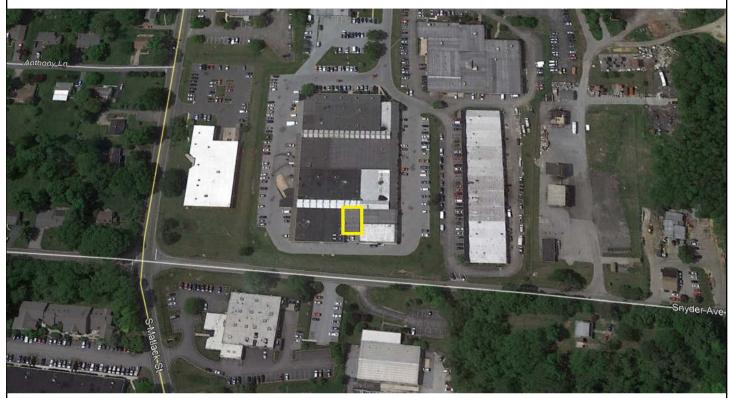

## **FOR LEASE**

MATLACK INDUSTRIAL PARK 208 CARTER DRIVE UNIT 20 WEST CHESTER, PA 19382

## **Property Highlights**

Space Available: 2,500 SF +/-

- Private offices, conference room, open office, kitchenette and full bathroom.
- Space is currently all office but can be converted into warehouse or manufacturing space by reinstalling 10' drive in door.
- Great location moments from downtown West Chester and a turn away from RT. 202
- Rental Rate: \$10 per SF MG