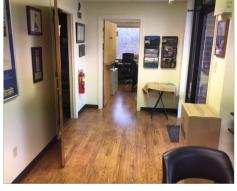

## **Property Highlights**

- Space Size:
- 500 RSF of Office 3,000 RSF of Warehouse 3,500 RSF (+/-)
- Ceiling Height: 18' clear
- Loading: Drive-in and Loading dock
- Premier location in industrial park setting
- Located on S Matlack St. moments from Downtown West Chester and Rt. 202
- Attractive lease rate