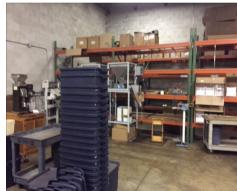

## **Property Highlights**

- Space Size:
- 500 RSF of Office 3,000 RSF of Warehouse 3,500 RSF (+/-)
- Ceiling Height: 18' clear
- Loading: Drive-in and Loading dock
- Premier location in industrial park setting
- Located on S Matlack St. moments from Downtown West Chester and Rt. 202
- Attractive lease rate