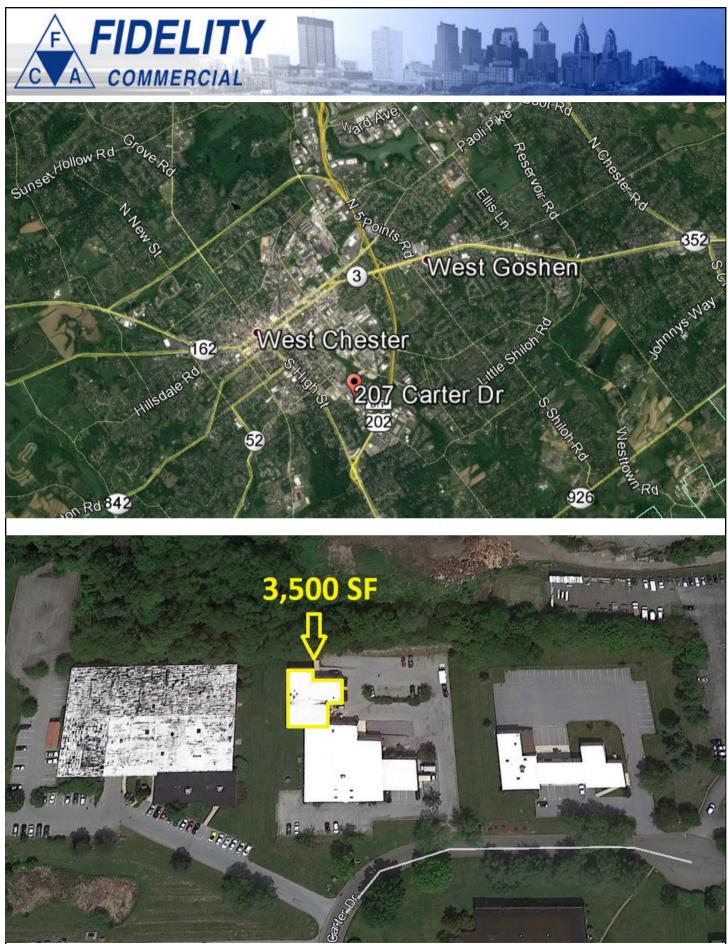

## MATLACK INDUSTRIAL CENTER 207 CARTER DRIVE "UNIT E" WEST CHESTER, PA 19382

GREAT

## **Property Highlights**

- Space Size:
- 500 RSF of Office 3,000 RSF of Warehouse 3,500 RSF (+/-)
- Ceiling Height: 18' clear
- Loading: Drive-in and Loading dock
- Premier location in industrial park setting
- Located on S Matlack St. moments from Downtown West Chester and Rt. 202
- Attractive lease rate