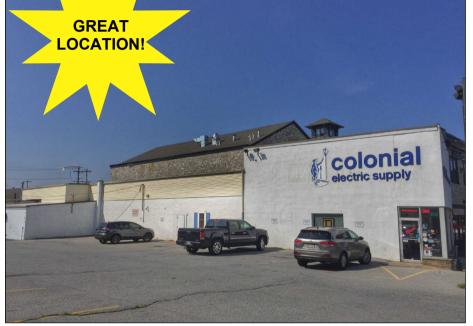

# **AVAILABLE**

#### RETAIL/FLEX BUILDING WITH FRONTAGE ON ROUTE 30 206 E. LANCASTER AVENUE DOWNINGTOWN, PA 19335

## **Property Highlights**

- Building Size: 10,000 SF (approx.)
- Acreage: 0.37 Acres (approx.)
- Zoning: C1 (Downingtown Borough)
- Traffic Count: 30,000 + cars daily (approx.)
- Showroom, garage, warehouse space with outside storage
- Property has over 102' of frontage on Route 30 with access onto Washington Street.
- Property has 30 +/- dedicated parking spaces.