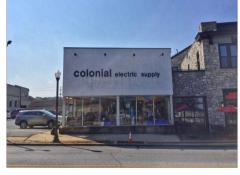

# **AVAILABLE**

#### RETAIL/FLEX BUILDING WITH FRONTAGE ON ROUTE 30 206 E. LANCASTER AVENUE DOWNINGTOWN, PA 19335

## **Property Highlights**

- Building Size: 10,000 SF (approx.)
- Acreage: 0.37 Acres (approx.)
- Zoning: C1 (Downingtown Borough)
- Traffic Count: 30,000 + cars daily (approx.)
- Showroom, garage, warehouse space with outside storage
- Property has over 102' of frontage on Route 30 with access onto Washington Street.
- Property has 30 +/- dedicated parking spaces.