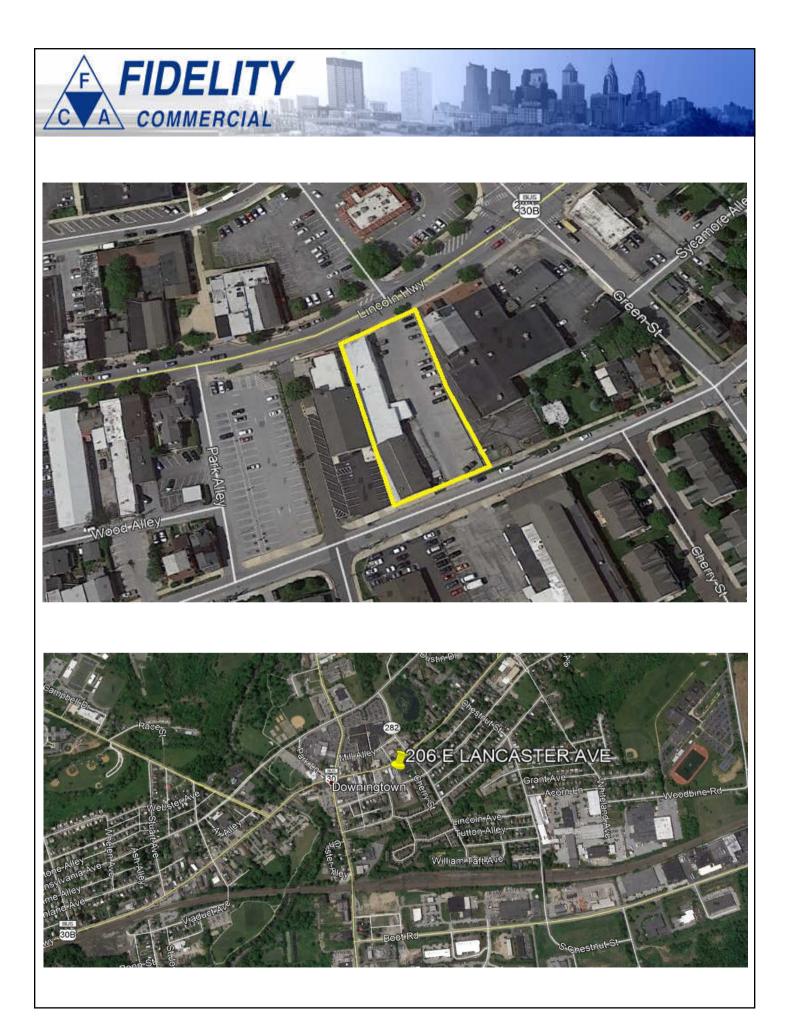

#### RETAIL/FLEX BUILDING WITH FRONTAGE ON ROUTE 30 206 E. LANCASTER AVENUE DOWNINGTOWN, PA 19335

## **Property Highlights**

- Building Size: 10,000 SF (approx.)
- Acreage: 0.37 Acres (approx.)
- Zoning: C1 (Downingtown Borough)
- Traffic Count: 30,000 + cars daily (approx.)
- Showroom, garage, warehouse space with outside storage
- Property has over 102' of frontage on Route 30 with access onto Washington Street.
- Property has 30 +/- dedicated parking spaces.