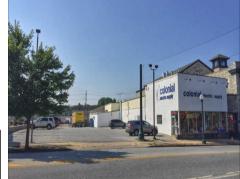

# **AVAILABLE**

#### RETAIL/FLEX BUILDING WITH FRONTAGE ON ROUTE 30 206 E. LANCASTER AVENUE DOWNINGTOWN, PA 19335

## **Property Highlights**

- Building Size: 10,000 SF (approx.)
- Acreage: 0.37 Acres (approx.)
- Zoning: C1 (Downingtown Borough)
- Traffic Count: 30,000 + cars daily (approx.)
- Showroom, garage, warehouse space with outside storage
- Property has over 102' of frontage on Route 30 with access onto Washington Street.
- Property has 30 +/- dedicated parking spaces.