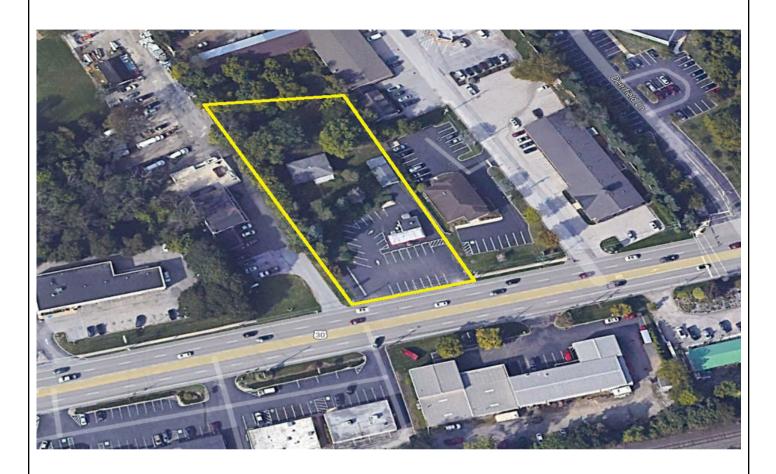

## FORMER FRAZER DINER 189-191 LANCASTER AVENUE MALVERN, PA 19355

## **Property Highlights**

Diner Building Size: 1,200 SF +/-

Municipality: East Whiteland Township

Zoning: Frontage Commercial District

- Single story 1,200 SF +/- diner building, house and two garages on 1.4 acres +/-
- 151' Frontage and two curb cuts on RT. 30
- Plug and play opportunity with FF&E available
- · Available for sale or lease!