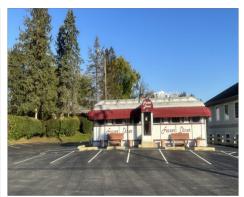

## FORMER FRAZER DINER 189-191 LANCASTER AVENUE MALVERN, PA 19355

## **Property Highlights**

Diner Building Size: 1,200 SF +/-

Municipality: East Whiteland Township

Zoning: Frontage Commercial District

- Single story 1,200 SF +/- diner building, house and two garages on 1.4 acres +/-
- 151' Frontage and two curb cuts on RT. 30
- Plug and play opportunity with FF&E available
- · Available for sale or lease!