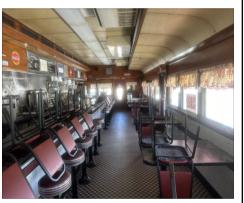

## **Property Highlights**

Diner Building Size: 1,200 SF +/-

Municipality: East Whiteland Township

Zoning: Frontage Commercial District

- Single story 1,200 SF +/- diner building, house and two garages on 1.4 acres +/-
- 151' Frontage and two curb cuts on RT. 30
- Plug and play opportunity with FF&E available
- · Available for sale or lease!