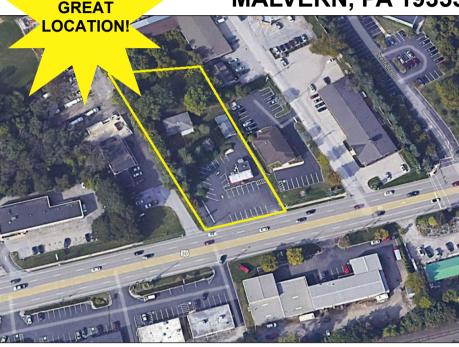

## FORMER FRAZER DINER 189-191 LANCASTER AVENUE MALVERN, PA 19355

## **Property Highlights**

Diner Building Size: 1,200 SF +/-

Municipality: East Whiteland Township

Zoning: Frontage Commercial District

- Single story 1,200 SF +/- diner building, house and two garages on 1.4 acres +/-
- 151' Frontage and two curb cuts on RT. 30
- Plug and play opportunity with FF&E available
- · Available for sale or lease!