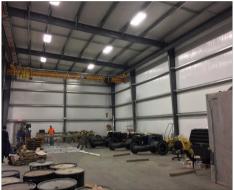

## **Property Highlights**

- Space Available:
- 4,000 SF +/-
- Clear Height: 16
  - 16' under crane
- Crane: 5 ton
- Loading is currently drive in with a concrete ramp, can be converted into a loading dock.
- Offices, conference room and kitchen are also available for lease.
- Rental Rate: