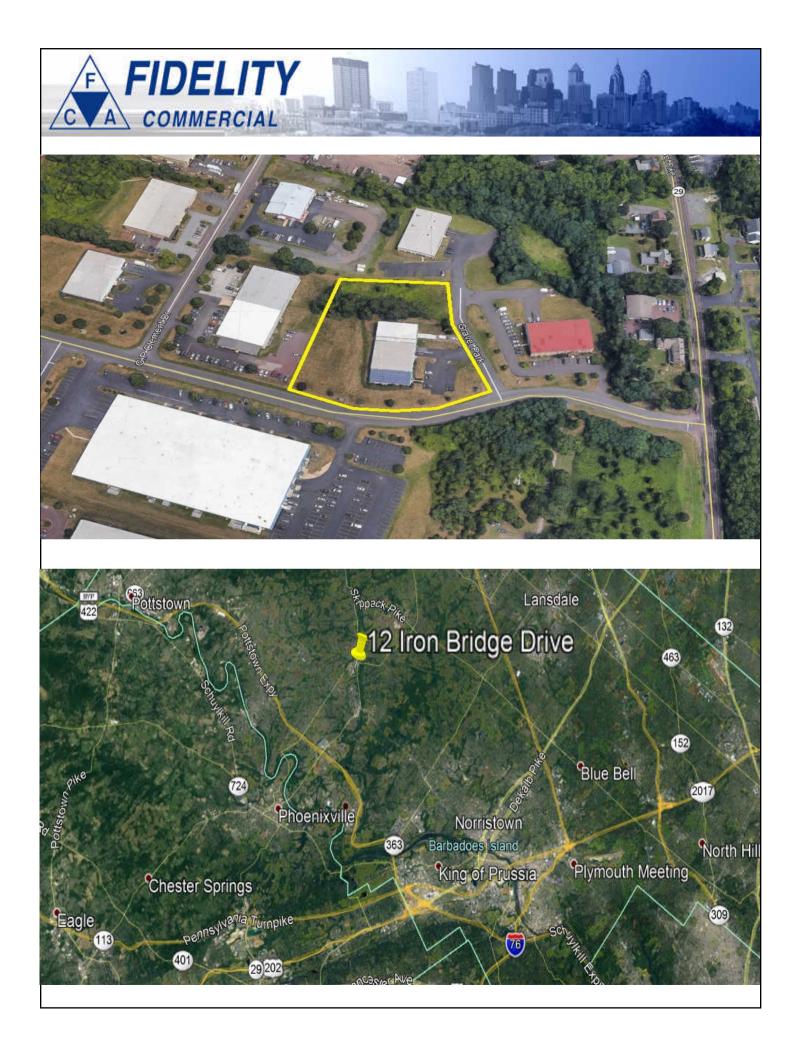

ights**

- Space Available:
- 4,000 SF +/-
- Clear Height: 16
  - 16' under crane
- Crane: 5 ton
- Loading is currently drive in with a concrete ramp, can be converted into a loading dock.
- Offices, conference room and kitchen are also available for lease.
- Rental Rate:

\$7.50 per SF NNN





## For More Information Contact:

Tom Coyne, Jr.

tcoynejr@fcrea.com

(610) 878-2220

No warranty or representation, expressed or implied, is made as to the accuracy of the information contained herein, and same is submitted subject to errors, omissions, change Of price, rental or other conditions, withdrawal without notice, and to any special listing conditions, imposed by our principals.

1012 W 9th Ave, Suite 205 • King of Prussia, PA 19406 Phone: 610-878-2220 • Fax: 610-878-2222 www.fcrea.com