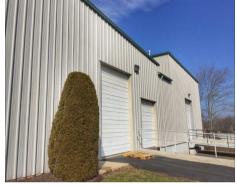

## **Property Highlights**

- Space Available:
- 4,000 SF +/-
- Clear Height: 16
  - 16' under crane
- Crane: 5 ton
- Loading is currently drive in with a concrete ramp, can be converted into a loading dock.
- Offices, conference room and kitchen are also available for lease.
- Rental Rate: