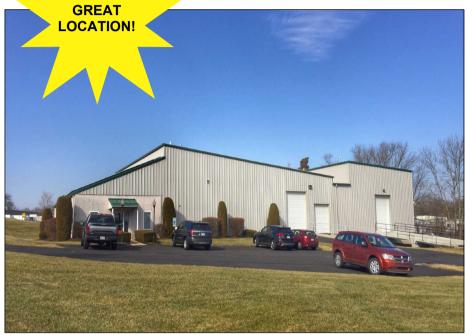

## IRON BRIDGE CORPORATE PARK 12 IRON BRIDGE DRIVE COLLEGEVILLE, PA 19426

## **Property Highlights**

- Space Available:
- 4,000 SF +/-
- Clear Height: 16
  - 16' under crane
- Crane: 5 ton
- Loading is currently drive in with a concrete ramp, can be converted into a loading dock.
- Offices, conference room and kitchen are also available for lease.
- Rental Rate: