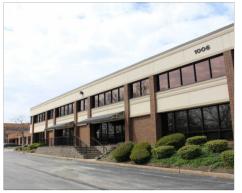

## CONTINENTAL PLAZA 1006 W. 9TH AVENUE KING OF PRUSSIA, PA 19406

## **Property Highlights**

Building Size: 23,906 RSF +/-

Municipality: Upper Merion Township

- Two story building with single story portion with raised ceilings
- · Floor to ceiling glass on first floor suites
- · Flex space on first floor with drive-in doors
- · First floor direct access suites with ADA access
- Within minutes of Rt. 422, Rt. 202, Schuylkill Expressway and PA Turnpike