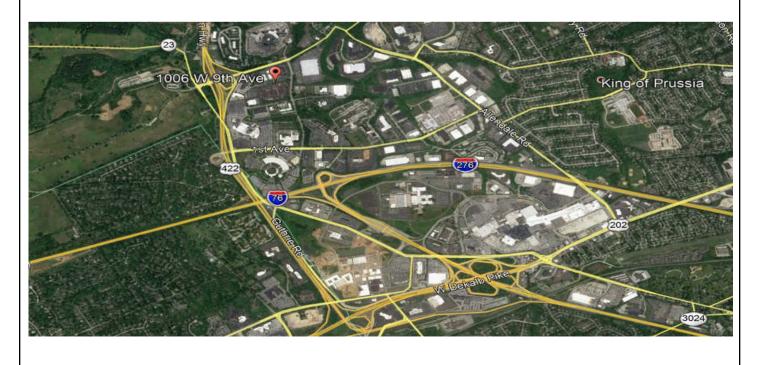

## CONTINENTAL PLAZA 1006 W. 9TH AVENUE KING OF PRUSSIA, PA 19406

## **Property Highlights**

Building Size: 23,906 RSF +/-

Municipality: Upper Merion Township

- Two story building with single story portion with raised ceilings
- · Floor to ceiling glass on first floor suites
- · Flex space on first floor with drive-in doors
- · First floor direct access suites with ADA access
- Within minutes of Rt. 422, Rt. 202, Schuylkill Expressway and PA Turnpike