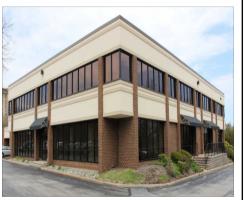

## CONTINENTAL PLAZA 1006 W. 9TH AVENUE KING OF PRUSSIA, PA 19406

## **Property Highlights**

Building Size: 23,906 RSF +/-

Municipality: Upper Merion Township

- Two story building with single story portion with raised ceilings
- · Floor to ceiling glass on first floor suites
- · Flex space on first floor with drive-in doors
- · First floor direct access suites with ADA access
- Within minutes of Rt. 422, Rt. 202, Schuylkill Expressway and PA Turnpike