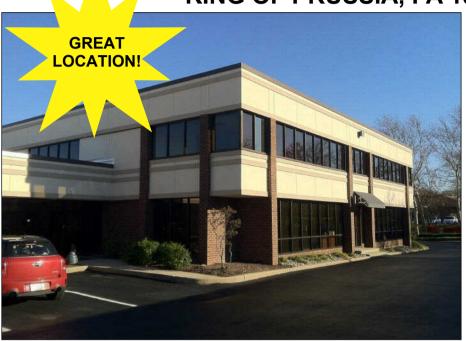

## CONTINENTAL PLAZA 1006 W. 9TH AVENUE KING OF PRUSSIA, PA 19406

## **Property Highlights**

Building Size: 23,906 RSF +/-

Municipality: Upper Merion Township

- Two story building with single story portion with raised ceilings
- · Floor to ceiling glass on first floor suites
- · Flex space on first floor with drive-in doors
- · First floor direct access suites with ADA access
- Within minutes of Rt. 422, Rt. 202, Schuylkill Expressway and PA Turnpike