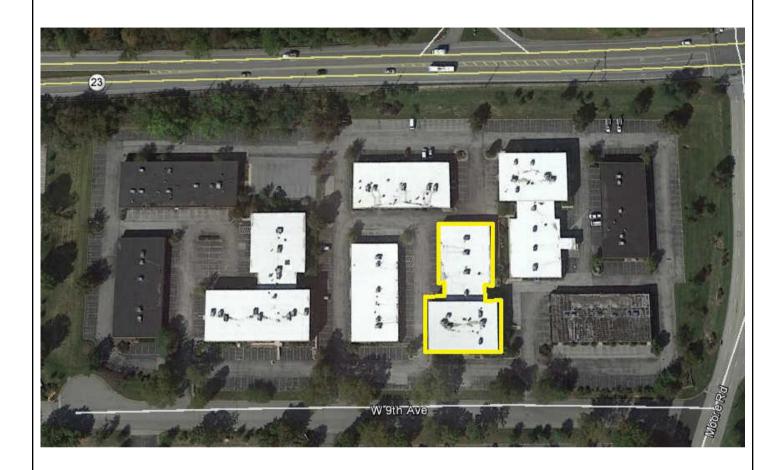

## CONTINENTAL PLAZA 1006 W. 9TH AVENUE KING OF PRUSSIA, PA 19406

## **Property Highlights**

Building Size: 23,906 RSF +/-

Municipality: Upper Merion Township

- Two story building with single story portion with raised ceilings
- · Floor to ceiling glass on first floor suites
- · Flex space on first floor with drive-in doors
- · First floor direct access suites with ADA access
- Within minutes of Rt. 422, Rt. 202, Schuylkill Expressway and PA Turnpike