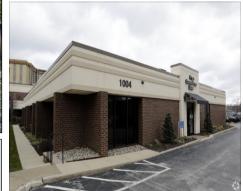

### CONTINENTAL PLAZA 1004 W. 9TH AVENUE KING OF PRUSSIA, PA 19406

## **Property Highlights**

- Building Size: 23,748 RSF +/-
- Municipality: Upper Merion Township
- Zoning: (SM) Suburban Metropolitan
- Two story building with single story portion with raised ceilings
- Located in a well maintained business park, Continental Plaza.
- Within moments of Rt. 422, Rt. 202, Schuylkill Expressway and PA Turnpike