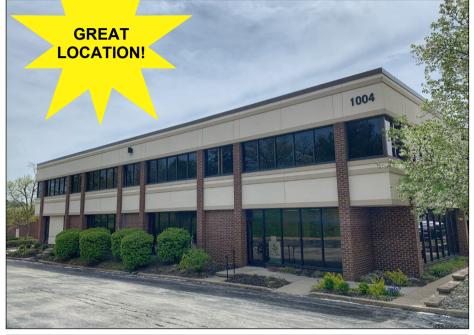

### CONTINENTAL PLAZA 1004 W. 9TH AVENUE KING OF PRUSSIA, PA 19406

## **Property Highlights**

- Building Size: 23,748 RSF +/-
- Municipality: Upper Merion Township
- Zoning: (SM) Suburban Metropolitan
- Two story building with single story portion with raised ceilings
- Located in a well maintained business park, Continental Plaza.
- Within moments of Rt. 422, Rt. 202, Schuylkill Expressway and PA Turnpike