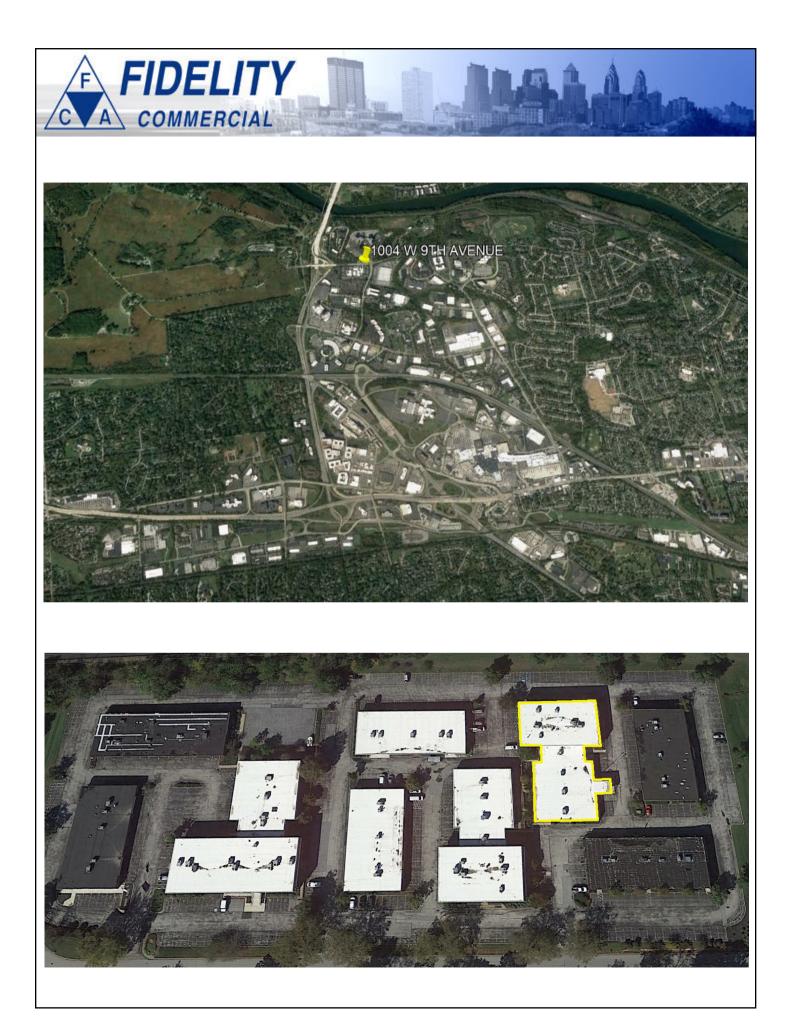

### CONTINENTAL PLAZA 1004 W. 9TH AVENUE KING OF PRUSSIA, PA 19406

## **Property Highlights**

- Building Size: 23,748 RSF +/-
- Municipality: Upper Merion Township
- Zoning: (SM) Suburban Metropolitan
- Two story building with single story portion with raised ceilings
- Located in a well maintained business park, Continental Plaza.
- Within moments of Rt. 422, Rt. 202, Schuylkill Expressway and PA Turnpike