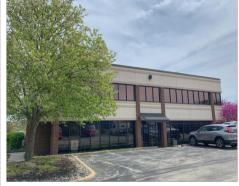

### CONTINENTAL PLAZA 1004 W. 9TH AVENUE KING OF PRUSSIA, PA 19406

## **Property Highlights**

- Building Size: 23,748 RSF +/-
- Municipality: Upper Merion Township
- Zoning: (SM) Suburban Metropolitan
- Two story building with single story portion with raised ceilings
- Located in a well maintained business park, Continental Plaza.
- Within moments of Rt. 422, Rt. 202, Schuylkill Expressway and PA Turnpike