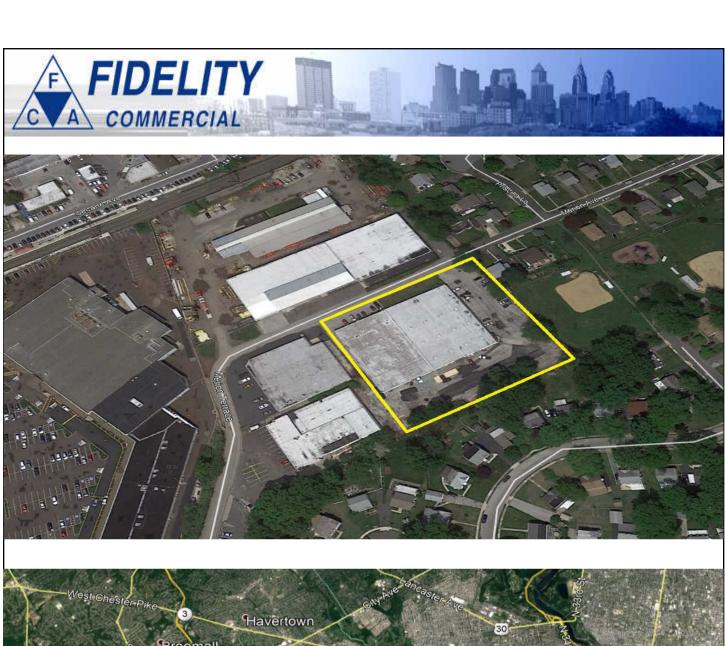

## **Property Highlights**

• Building Size: 36,000 SF (Approx.)

Lot Size: 2.56 acres

Loading: Loading Dock and Drive in

Ceiling Height: 13' clear (Approx.)

 Great location in Delaware County within close proximity to I-95, Blue Route and the Philadelphia Airport