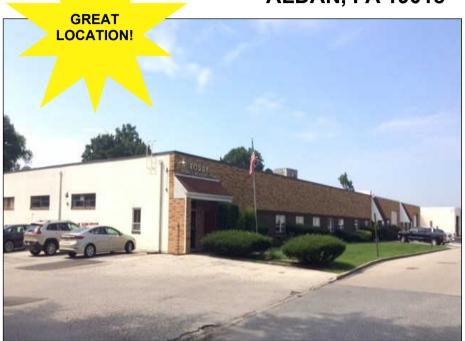

## **FOR SALE**

36,000 SF +/- FLEX BUILDING 1 MERION AVENUE ALDAN, PA 19018

## **Property Highlights**

• Building Size: 36,000 SF (Approx.)

Lot Size: 2.56 acres

Loading: Loading Dock and Drive in

Ceiling Height: 13' clear (Approx.)

 Great location in Delaware County within close proximity to I-95, Blue Route and the Philadelphia Airport